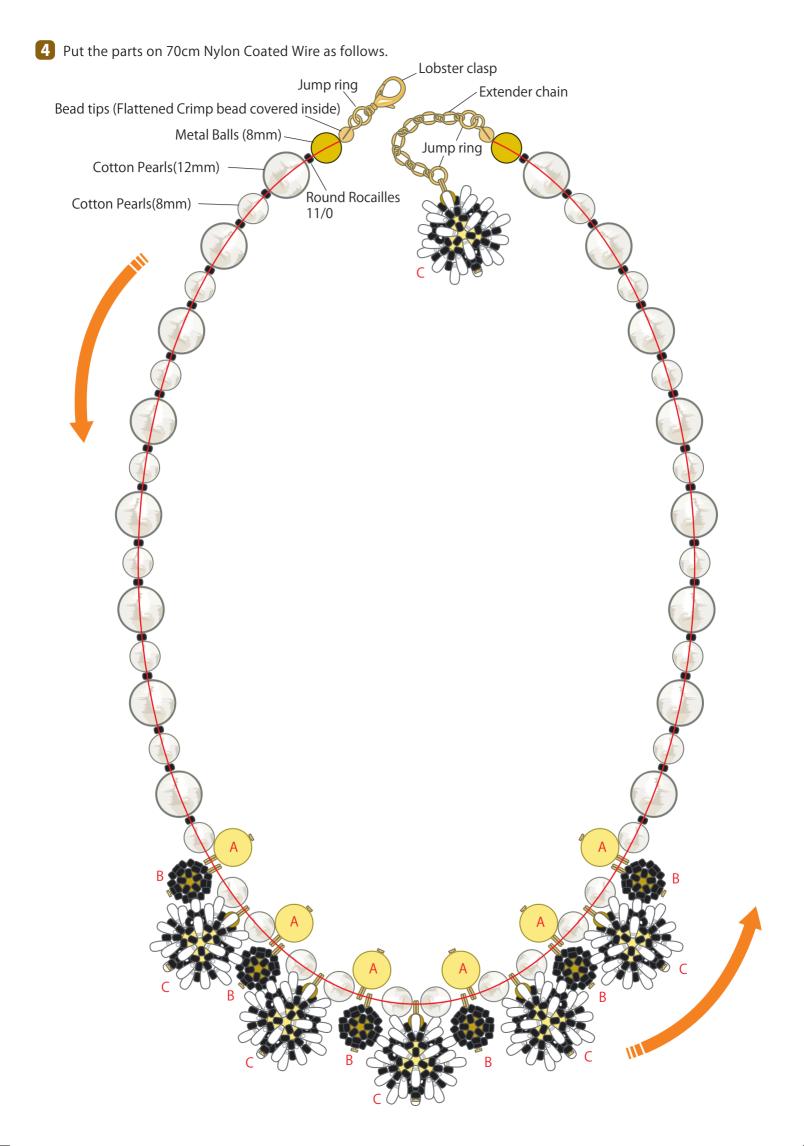

|                                                       | 5.4m   |

Prepare 6pcs of 60cm nylon wire, make 6pcs of beads balls with Long Drop Beads and Round Rocailles 11/0 as follows.



3 Make parts A, B and C as follows. Head pins shafts are to be shaped in double loops.