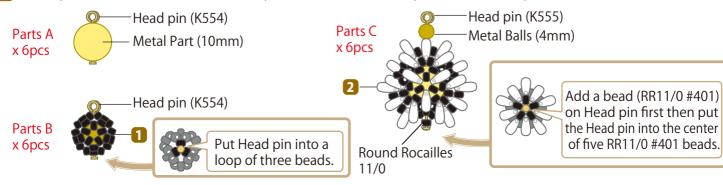

|                                                       | 5.4m   |

Prepare 6pcs of 60cm nylon wire, make 6pcs of beads balls with Long Drop Beads and Round Rocailles 11/0 as follows.



3 Make parts A, B and C as follows. Head pins shafts are to be shaped in double loops.