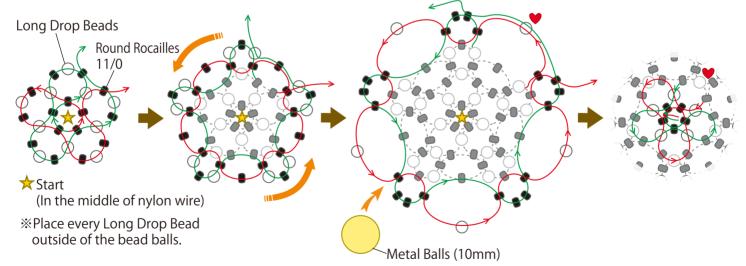

Prepare 6pcs of 60cm nylon wire, make 6pcs of beads balls with Long Drop Beads and Round Rocailles 11/0 as follows.

3 Make parts A, B and C as follows. Head pins shafts are to be shaped in double loops.