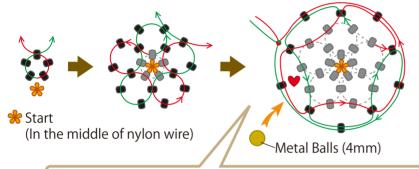

## Necklace Size: approx. $51 \sim 55$ cm (including metal findings)

1 Use 6 pcs of 30cm nylon wire, make 6pcs of beads balls with Round Rocailles 11/0 #401 as follows.

After you reach ♥, put the Metal Balls (4mm) into the beaded balls (one each), continue threading till the end, knot tightly twice, thread the wire tails into 2 or 3 beads, trim off the wire excesses.